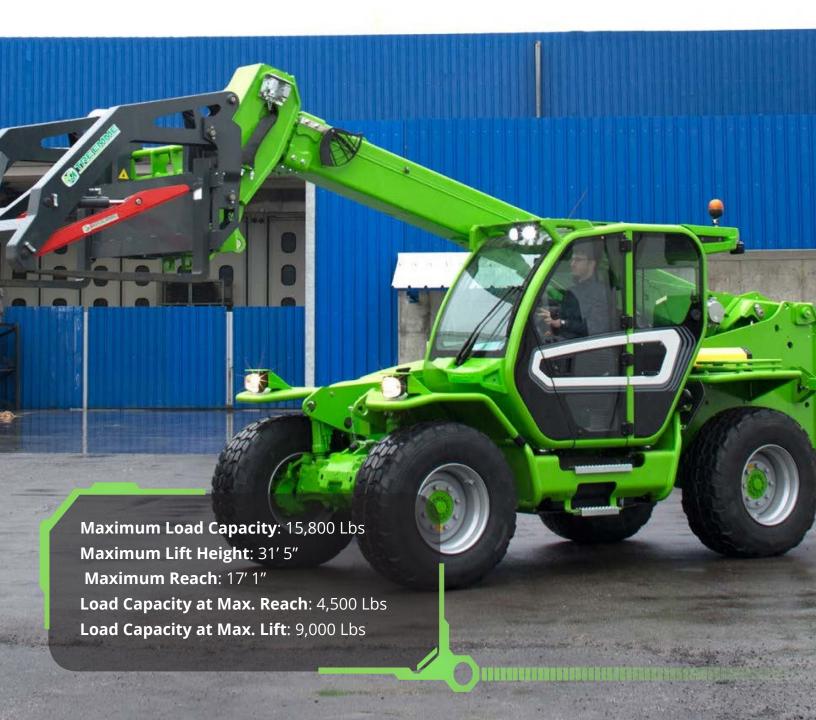

## **SPECIFICATIONS**

| PERFORMANCE                             |             |
|-----------------------------------------|-------------|
| Unladen Weight (lbs)                    | 24,140      |
| Maximum Load Capacity (lbs)             | 15,800      |
| Lift Height (ft)                        | 31′ 5″      |
| Maximum Reach (ft)                      | 17′ 1″      |
| Load Capacity at Max. Lift Height (lbs) | 9,000       |
| Load Capacity at Max. Reach (lbs)       | 4,500       |
| Boom Side-Shift (in)                    | ± 10        |
| Frame Leveling                          | ± 10°       |
| Boom Sections                           | 2           |
|                                         |             |
| POWERTRAIN                              |             |
| Engine                                  | Deutz       |
| Displacement/Cylinders                  | 3.36/4      |
| Engine Power (HP)                       | 102         |
| Reversible Fan                          | -           |
| Maximum Speed (mph)                     | 25          |
| Fuel Tank Capacity (gal)                | 37          |
| AdBlue Tank Capacity (gal)              | 4.7         |
| Hydrostatic Transmission                | • -2V       |
| EPD                                     | •           |
| Axles                                   | Drop Portal |
| Reducers                                | RR700       |
| Brakes                                  | Dry Discs   |
| Automatic Parking Brake                 | •           |
| HYDRAULIC                               |             |
| Hydraulic Pump                          | LS          |
| Delivery/Pressure (psi-gal/min)         | 3,625-27.7  |
| Hydraulic Oil Tank Capacity (gal)       | 31          |
| Auxiliar Hydraulic Service on Boom      | •           |
|                                         |             |