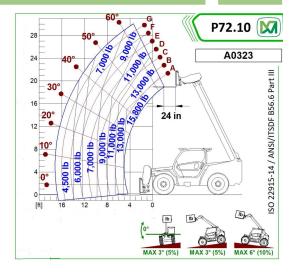

## **SPECIFICATIONS**

| PERFORMANCE                             |             |
|-----------------------------------------|-------------|
| Unladen Weight (lbs)                    | 24,140      |
| Maximum Load Capacity (lbs)             | 15,800      |
| Lift Height (ft)                        | 31′ 5″      |
| Maximum Reach (ft)                      | 17′ 1″      |
| Load Capacity at Max. Lift Height (lbs) | 9,000       |
| Load Capacity at Max. Reach (lbs)       | 4,500       |
| Boom Side-Shift (in)                    | ± 10        |
| Frame Leveling                          | ± 10°       |
| Boom Sections                           | 2           |
|                                         |             |
| POWERTRAIN                              |             |
| Engine                                  | Deutz       |
| Displacement/Cylinders                  | 3.36/4      |
| Engine Power (HP)                       | 102         |
| Reversible Fan                          | -           |
| Maximum Speed (mph)                     | 25          |
| Fuel Tank Capacity (gal)                | 37          |
| AdBlue Tank Capacity (gal)              | 4.7         |
| Hydrostatic Transmission                | • -2V       |
| EPD                                     | •           |
| Axles                                   | Drop Portal |
| Reducers                                | RR700       |
| Brakes                                  | Dry Discs   |
| Automatic Parking Brake                 | •           |
| HYDRAULIC                               |             |
| Hydraulic Pump                          | LS          |
| Delivery/Pressure (psi-gal/min)         | 3,625-27.7  |
| Hydraulic Oil Tank Capacity (gal)       | 31          |
| Auxiliar Hydraulic Service on Boom      | •           |
|                                         |             |