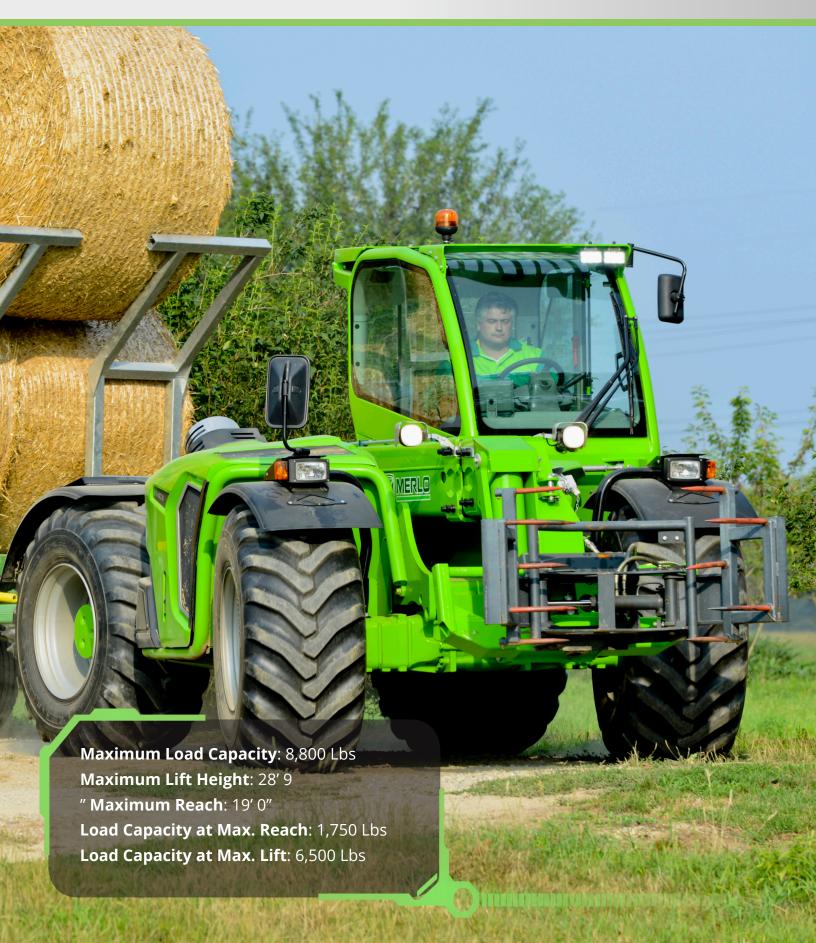

## **SPECIFICATIONS**

| PERFORMANCE                                                                                                                     |                                                 |
|---------------------------------------------------------------------------------------------------------------------------------|-------------------------------------------------|
| Unladen Weight (lbs)                                                                                                            | 20,100                                          |
| Maximum Load Capacity (lbs)                                                                                                     | 8,800                                           |
| Lift Height (ft)                                                                                                                | 28′ 9″                                          |
| Maximum Reach (ft)                                                                                                              | 19′ 0″                                          |
| Load Capacity at Max. Lift Height (lbs)                                                                                         | 6,500                                           |
| Load Capacity at Max. Reach (lbs)                                                                                               | 1,750                                           |
| Boom Side-Shift (in)                                                                                                            | -                                               |
| Frame Leveling                                                                                                                  | ± 10°                                           |
| Boom Sections                                                                                                                   | 3                                               |
|                                                                                                                                 |                                                 |
| POWERTRAIN                                                                                                                      |                                                 |
| Engine                                                                                                                          | Deutz                                           |
| Displacement/Cylinders                                                                                                          | 4.5/4                                           |
|                                                                                                                                 |                                                 |
| Engine Power (HP)                                                                                                               | 170                                             |
| Engine Power (HP) Reversible Fan                                                                                                | 170                                             |
|                                                                                                                                 |                                                 |
| Reversible Fan                                                                                                                  |                                                 |
| Reversible Fan  Maximum Speed (mph)                                                                                             | -<br>25                                         |
| Reversible Fan  Maximum Speed (mph)  Fuel Tank Capacity (gal)                                                                   | 25<br>39.6                                      |
| Reversible Fan  Maximum Speed (mph)  Fuel Tank Capacity (gal)  AdBlue Tank Capacity (gal)                                       | -<br>25<br>39.6<br>4.7                          |
| Reversible Fan  Maximum Speed (mph)  Fuel Tank Capacity (gal)  AdBlue Tank Capacity (gal)  Hydrostatic Transmission             | -<br>25<br>39.6<br>4.7<br>• -2V                 |
| Reversible Fan  Maximum Speed (mph)  Fuel Tank Capacity (gal)  AdBlue Tank Capacity (gal)  Hydrostatic Transmission  EPD        | -<br>25<br>39.6<br>4.7<br>● -2V<br>Top          |
| Reversible Fan  Maximum Speed (mph)  Fuel Tank Capacity (gal)  AdBlue Tank Capacity (gal)  Hydrostatic Transmission  EPD  Axles | -<br>25<br>39.6<br>4.7<br>• -2V<br>Top<br>Axial |