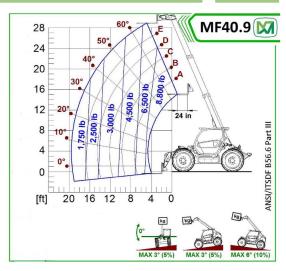

## **SPECIFICATIONS**

| PERFORMANCE                                                                                                                     |                                                 |
|---------------------------------------------------------------------------------------------------------------------------------|-------------------------------------------------|
| Unladen Weight (lbs)                                                                                                            | 20,100                                          |
| Maximum Load Capacity (lbs)                                                                                                     | 8,800                                           |
| Lift Height (ft)                                                                                                                | 28′ 9″                                          |
| Maximum Reach (ft)                                                                                                              | 19′ 0″                                          |
| Load Capacity at Max. Lift Height (lbs)                                                                                         | 6,500                                           |
| Load Capacity at Max. Reach (lbs)                                                                                               | 1,750                                           |
| Boom Side-Shift (in)                                                                                                            | -                                               |
| Frame Leveling                                                                                                                  | ± 10°                                           |
| Boom Sections                                                                                                                   | 3                                               |
|                                                                                                                                 |                                                 |
| POWERTRAIN                                                                                                                      |                                                 |
| Engine                                                                                                                          | Deutz                                           |
| Displacement/Cylinders                                                                                                          | 4.5/4                                           |
|                                                                                                                                 |                                                 |
| Engine Power (HP)                                                                                                               | 170                                             |
| Engine Power (HP) Reversible Fan                                                                                                | 170                                             |
|                                                                                                                                 |                                                 |
| Reversible Fan                                                                                                                  |                                                 |
| Reversible Fan  Maximum Speed (mph)                                                                                             | -<br>25                                         |
| Reversible Fan  Maximum Speed (mph)  Fuel Tank Capacity (gal)                                                                   | 25<br>39.6                                      |
| Reversible Fan  Maximum Speed (mph)  Fuel Tank Capacity (gal)  AdBlue Tank Capacity (gal)                                       | -<br>25<br>39.6<br>4.7                          |
| Reversible Fan  Maximum Speed (mph)  Fuel Tank Capacity (gal)  AdBlue Tank Capacity (gal)  Hydrostatic Transmission             | -<br>25<br>39.6<br>4.7<br>• -2V                 |
| Reversible Fan  Maximum Speed (mph)  Fuel Tank Capacity (gal)  AdBlue Tank Capacity (gal)  Hydrostatic Transmission  EPD        | -<br>25<br>39.6<br>4.7<br>● -2V<br>Top          |
| Reversible Fan  Maximum Speed (mph)  Fuel Tank Capacity (gal)  AdBlue Tank Capacity (gal)  Hydrostatic Transmission  EPD  Axles | -<br>25<br>39.6<br>4.7<br>• -2V<br>Top<br>Axial |